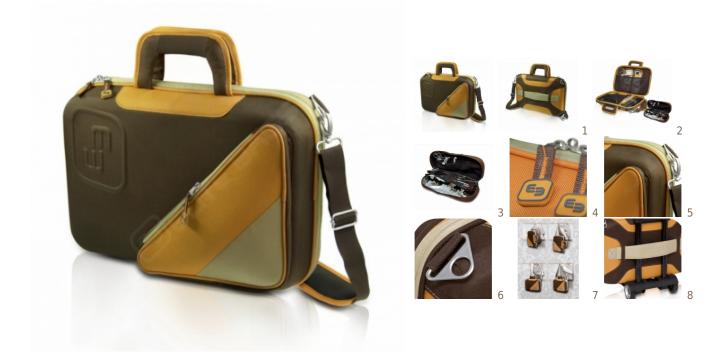

## **URBAN'S** EB00.006

Medical bag 2.0

This case is designed for today's healthcare professional, is contemporary, stylish and practical. Thanks to its light weight and resistant structure, made in EVA (foam) material, and also to its internal compartments, offers the possibility of placing in an organized way all the different medical instruments used in both, medical care and nursing.

## **Features**

- 1. Easy opening pullers.
- 2. Rigid structure.
- 3. Triangular rings that allow a three way carrying system.
- 4. Trolley band.

## **Technical data**

- **Measures**: 44 x 30 x 13 cm
- Capacity: 15,17 L
- Weight: 2 kg
- ☐ Material: 600D Polyester. Washable
- Colour: Brown and Orange
- Maximum recommended contents

weight: 10 kg

## **Key features**

- Ergonomic handle with magnetic closure.
- Personal belongings compartment. Net pocket for the inner compartments.
- 3 detachable transparent compartments.
- Two sides' compartment: Isothermal ampoule holder for medicines and foamed compartment for instruments.
- Exclusive space for a note books o laptops up to 15".
- Clippaperboard. Mesh pocket for cable and chargers.