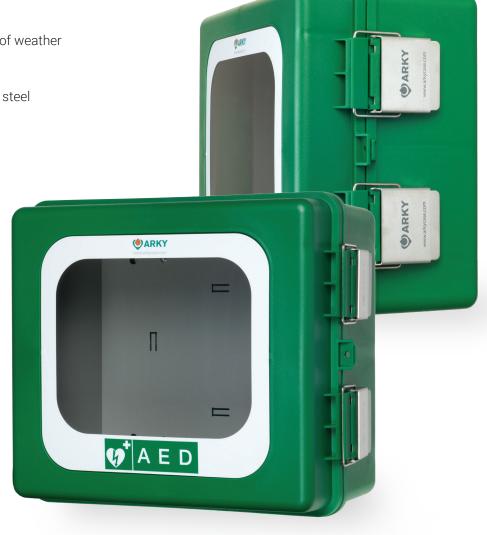

# **POLYSTYRENE OUTDOOR CABINET**

## High quality

- Made of high impact polystyrene
- Protects the AED against all types of weather
- 100% dust- and waterproof
- Well sealed with brushed stainless steel hinges and closures

#### **Dimensions**

- Inside dimensions:
  - 32 x 28 x 18 cm
- Outside dimensions:

### **Options**

- Acoustic alarm
- Company branding
- Including breakaway seal
- Heating element (24V)

| Product no. | Description                                          | Aluminum Inlay | Alarm | Lockable (with breakaway seal/ padlock) | Heating element |
|-------------|------------------------------------------------------|----------------|-------|-----------------------------------------|-----------------|
| 182         | Weather resistant plastic cabinet (without heating)  | •              | •     | •                                       |                 |
| 184         | Weather resistant plastic cabinet with heating (24V) | •              | •     | •                                       | •               |