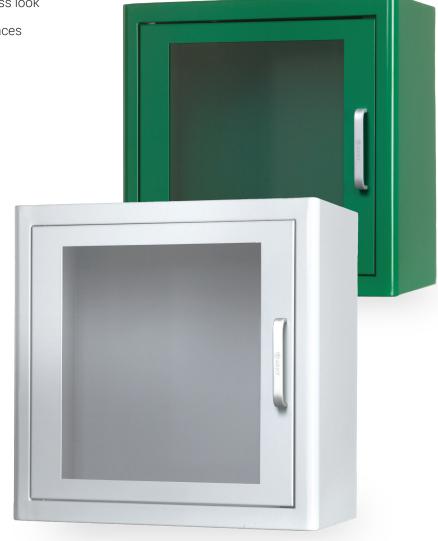

# **METAL INDOOR CABINET**

# High quality

Strong metal cabinet creates a seamless look

Ideal for office buildings and public spaces

Perfectly powder coated

Logo engraved aluminum hand grip

#### **Dimensions**

9 38 x 38 x 20 cm

• Fits defibrillators of all brands

## **Options**

Acoustic alarm

Available in green and white

| Product no. | Description                    | Alarm | Fits defibrillators of all brands |
|-------------|--------------------------------|-------|-----------------------------------|
| 250         | White metal cabinet            |       | <b>©</b>                          |
| 251         | White metal cabinet with alarm | •     | •                                 |
| 252         | Green metal cabinet            |       | •                                 |
| 253         | Green metal cabinet with alarm | •     | •                                 |