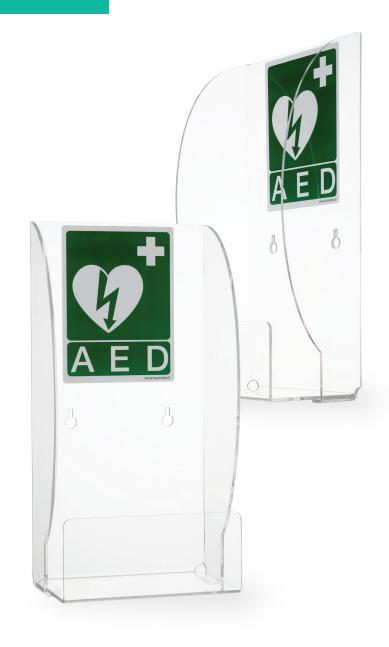

# **PLEXIGLASS WALL MOUNT**

### High quality

- Made of high quality Perspex
- Easy to mount
- Polymer length optimized for both transparency and sturdiness
- Mounting materials included

#### **Dimensions**

- **24 x 46 x 15 cm**
- Specially designed for HeartSine AED's and other compact defibrillators

## **Options**

Customized AED stickers