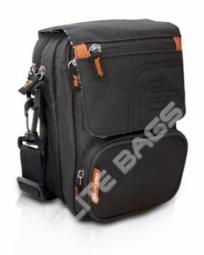

## FIT'S EB14.005

Diabetic's Shoulder Bag

This is the bag for the diabetics which provides enough capacity to keep the kit of the diabetic in their trips or weekends. Attractive indistinctly for both sexes and all the ranges of age, it offers the tranquility of taking the diabetic's kit organized as well as personal belongings.

## **Technical data**

Measures: 14 x 20 x 11 cm, 2'73 L Weight: 0.37 kg.

☐Material: 600 x 600D Polyester. Washable.
☐

Colour: Black & Orange.

Maximum recommended contents weight: 2