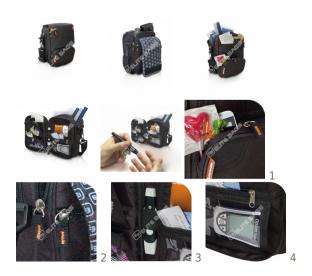

## **Features**

- 1. Frontal pockets for personal belongings allowing a quick access to sweets.
- 2. Zipper pullers provid- ing an easy opening.
- 3. Elastic band for insulin pen.
- 4. Trans- parent pocket for glucometer.

## **Key features**

- 2 flat pockets for antiseptic wipes.
- 2 mesh pockets for needles and test
- Inner pocket for cold gel and insulin.
- · Shoulder strap.
- Transparent pocket for glucometer.

**wEBsites** 