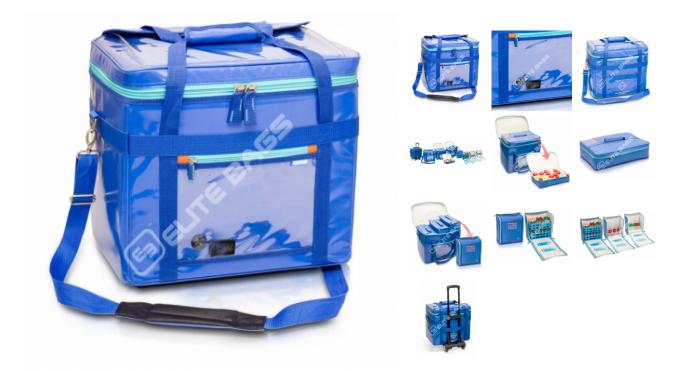

## **Features**

- This bag consists of:
- Main isothermal compartment
- 4 detachable isothermal compartments: - 1 special compartment for urine containers, with
- removable dividers. It can hold up to 24 containers. Size: 42x26.5x9.5cm.
- 3 compartments for test tube racks. Each one has a capacity for 2 racks (100 test tubes), with a size of 26.5x14x27 cm.

All detachable compartments have a handle, identifier and sponge to absorb spills.

## Key features

- Upper transparent pocket for clinical history and documents.
- Transparent zippered front pocket
- Handle, shoulder strap and trolley band.
- Each detachable compartment has a special flap to place the cold gels.