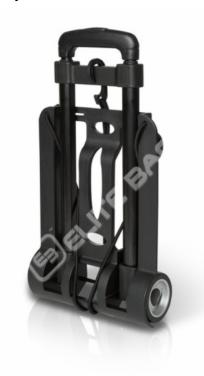

## **CARRY'S** EB09.009

Folding Trolley Structure

External folding trolley structure, strong and light. It can be quickly folded thanks to the switch placed in the handle. It includes an elastic corde to fix all bags and provide safety while movement.

## **Key features**

Holding hook for trolley band cases.

• Easy folding switch.

1. Easy folding switch.

Measures: Unfolded: 23 x 96.5 x 32mm I Folded: 23 x 44.5 x 8.3 2. Holding hook for trolley band cases.

Weight: 1,38 kg

Material: Steel pipes, ABS handle, PP base and PVC wheels.

Colour: Black.

Maximum recommended contents weight: 30 kg.

social media

wEBsites