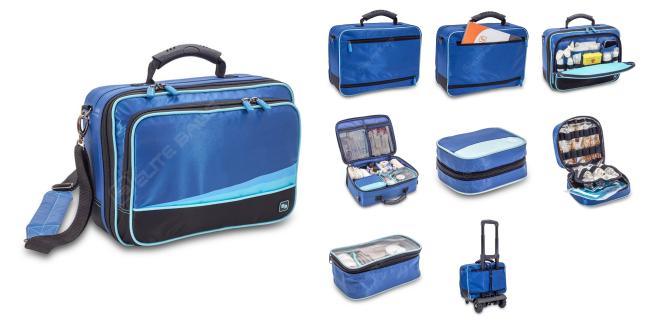

## **Community nursing bag**

This bag is designed to satisfy the instruments' transportation needs of those professionals specialized in taking care of the family and community health. Its light weight and compact size make it ideal for a comfortable daily use.

## **Features**

Ergonomic handle Zipper for padlock Shoulder bag Back pocket convertible in trolley's band Frontal pocket Interior with velcro removable dividers Net flap to protect the content Flat net pocket Net pocket Detachable compartment with transparent window Isothermal ampoule for 19 ampoules

## Technical data

Weight 1.32 Kg Dimensions 14 x 26 x 35 cm Material 420D POLYESTER Color **BLUE** 

Capacity (Liters) 12.50 Recommended maximum content (Kg) 3.50