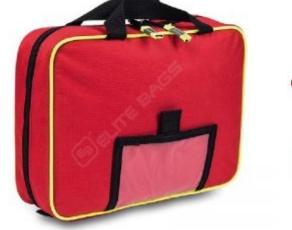

### Large fold-out first-aid kit bag.

Large fold-out first-aid kit to transport and carry all the medical material and medical instruments that you may need in first aid. It has a very versatile design and layout and it can also be used as an intubation kit. Made of a lightweight and high resistance fabric, this first aid kit bag is perfect both to keep everything tidy at home or to carry all the medical material on your trips.

#### Features

- Compact size and structured inner layout.
- Great capacity mesh pockets with a wide opening to easily access to its content.
- Different size elastic bands for the material.
- Fold-out flap with two zipper pockets.
- Double zipper and night&day reflective pullers.
- Large customization area in the front where you can print your own logo.