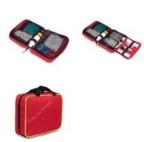

### Large fold-out first-aid kit bag.

Large fold-out first-aid kit to transport and carry all the medical material and medical instruments that you may need in first aid. It has a very versatile design and layout and it can also be used as an intubation kit. Made of a lightweight and high resistance fabric, this first aid kit bag is perfect both to keep everything tidy at home or to carry all the medical material on your trips.

#### Features

- Compact size and structured inner layout.
- Great capacity mesh pockets with a wide opening to easily access to its content.
- Different size elastic bands for the material.
- Fold-out flap with two zipper pockets.
- Double zipper and night&day reflective pullers.
- Large customization area in the front where you can print your own logo.