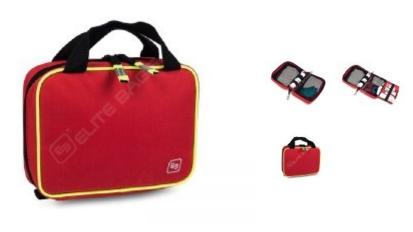

### Small fold-out first-aid kit bag.

Small fold-out first-aid kit with a very versatile size that can also be used to easily organize and carry a small intubation kit. Made of a lightweight and high resistance fabric, this first aid kit bag is perfect both to keep everything tidy at home or to carry all the medical material on your trips.

### **Features**

- Compact size and structured inner layout.
- · Great capacity mesh pockets with a wide opening to easily access to its content.
- · Different size elastic bands for the material.
- Fold-out flap with two zipper pockets.
- · Double zipper and night&day reflective pullers.
- Large customization area in the front where you can print your logo.