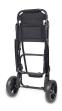

## Support foldable trolley for Paramedic's

Designed to assist in the tasks of transportation of different backpacks and / or bags and other medical materials needed in various rescue scenarios. It can be folded and stored in small spaces (even inside the backpack). It includes big size wheels for a better portability, even in uneven ground. Thanks to its built-in seat, it allows to carry out diagnostic interventions or "in situ" cures, as well as have a rest during long walks.

#### **Features**

-Foldable structure that reduces the size for transportation or storage. -Reinforced bars that provide extra robustness. -Large wheels to provide stability in uneven surfaces. -Foldable seat included for interventions.