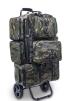

## Support foldable trolley for Paramedic's

Designed to assist in the tasks of transportation of different backpacks and / or bags and other medical materials needed in various rescue scenarios. It can be folded and stored in small spaces (even inside the backpack). It includes big size wheels for a better portability, even in uneven ground. Thanks to its built-in seat, it allows to carry out diagnostic interventions or "in situ" cures, as well as have a rest during long walks.

#### **Features**

-Foldable structure that reduces the size for transportation or storage. -Reinforced bars that provide extra robustness. -Large wheels to provide stability in uneven surfaces. -Foldable seat included for interventions.