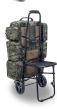

## Support foldable trolley for Paramedic's

Designed to assist in the tasks of transportation of different backpacks and / or bags and other medical materials needed in various rescue scenarios. It can be folded and stored in small spaces (even inside the backpack). It includes big size wheels for a better portability, even in uneven ground. Thanks to its built-in seat, it allows to carry out diagnostic interventions or "in situ" cures, as well as have a rest during long walks.

#### **Features**

-Foldable structure that reduces the size for transportation or storage. -Reinforced bars that provide extra robustness. -Large wheels to provide stability in uneven surfaces. -Foldable seat included for interventions.

#### Technical data

Weight 0.12 Kg Dimensions 50 x 30 x 99 cm

Color BLACK