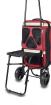

## Support foldable trolley for Paramedic's

Designed to assist in the tasks of transportation of different backpacks and / or bags and other medical materials needed in various rescue scenarios. It can be folded and stored in small spaces (even inside the backpack). It includes big size wheels for a better portability, even in uneven ground. Thanks to its built-in seat, it allows to carry out diagnostic interventions or "in situ" cures, as well as have a rest during long walks.

#### **Features**

-Foldable structure that reduces the size for transportation or storage. -Reinforced bars that provide extra robustness. -Large wheels to provide stability in uneven surfaces. -Foldable seat included for interventions.