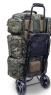

## Support foldable trolley for Paramedic's

Designed to assist in the tasks of transportation of different backpacks and / or bags and other medical materials needed in various rescue scenarios. It can be folded and stored in small spaces (even inside the backpack). It includes big size wheels for a better portability, even in uneven ground. Thanks to its built-in seat, it allows to carry out diagnostic interventions or "in situ" cures, as well as have a rest during long walks.

#### **Features**

-Foldable structure that reduces the size for transportation or storage. -Reinforced bars that provide extra robustness. -Large wheels to provide stability in uneven surfaces. -Foldable seat included for interventions.

#### Technical data

Weight 0.12 Kg Dimensions 50 x 30 x 99 cm

Color BLACK