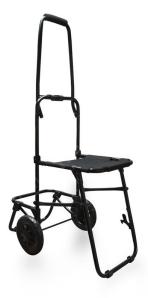

## Support foldable trolley for Paramedic's

Designed to assist in the tasks of transportation of different backpacks and / or bags and other medical materials needed in various rescue scenarios. It can be folded and stored in small spaces (even inside the backpack). It includes big size wheels for a better portability, even in uneven ground. Thanks to its built-in seat, it allows to carry out diagnostic interventions or "in situ" cures, as well as have a rest during long walks.

#### **Features**

-Foldable structure that reduces the size for transportation or storage. -Reinforced bars that provide extra robustness. -Large wheels to provide stability in uneven surfaces. -Foldable seat included for interventions.