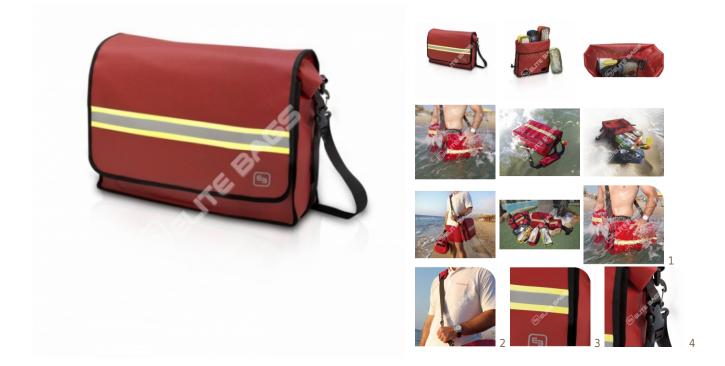

## SAIL'S EB02.003

This dry bag is a medium capacity first aid kit, contains for 4 removable colour-code compartments. Its roll neck closure ensures that all contents will be dry, an ideal bag for water-sports, work at sea or expeditions.

## **Features**

- 1. 100% Waterproof product (watertight).
- 2. Removable padded shoulder strap.
- 3. Naight-day reflective bands.
- 4. Water tight roll and clip closure system.

## **Technical data**

Measures: 43 x 35 x 13 cm, Capacity: 19

Weight: 1.30 kg

Material: TPU PVC free. Washable.

Colour: Red. □

**Maximum recommended contents** weight: 4 kg.

## **Key features**

- [Velcro closing for the top flap. [Tough & durable material.
- Seams and webbing have been ultrasonically welded to
- eliminate stitching and produce a waterproof bag.
- Inner compartment with a net zipped pocket and personal organizer.
- 4 detachable, colour-coded compartments with transparent windows according to the normalized color code.