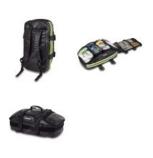

## EM13.019

Basic life support backpack/bag with trapezoidal shape, designed to carry out rescues or interventions in multiple scenaries, including areas of difficult access, mountain and / or confined spaces. Compartmentalized in its interior with 4 transparent window pockets, developed to house all the respiratory, circulatory, surgical and pediatric material. Its upper handle allows it to be transported in an agile and safe way, thanks to the four closing bands that complete its structure, as well as its hidden backpack straps at the bottom, which optimize its transport possibilities.