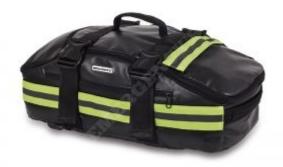

## EMERGENCY'S™

## Trapezoidal backpack

## EM13.019

Basic life support backpack/bag with trapezoidal shape, designed to carry out rescues or interventions in multiple scenaries, including areas of difficult access, mountain and / or confined spaces. Compartmentalized in its interior with 4 transparent window pockets, developed to house all the respiratory, circulatory, surgical and pediatric material. Its upper handle allows it to be transported in an agile and safe way, thanks to the four closing bands that complete its structure, as well as its hidden backpack straps at the bottom, which optimize its transport possibilities.