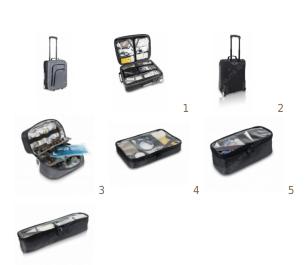

## **Features**

Built-in trolley structure, telescopic handle and wheels.

- Upper handle and side handles for comfort.
- It has 5 removable compartments with transparent front, handle and internal dividers.
- Isothermal ampule with capacity for 43 ampoules.
- Modulable interior thanks to its velcro system.
- Two padded pockets on the front for personal items, documents, tablet, laptop, etc.
- · Zipper with padlock closure.
- Protective lugs on base and rear.
- Reinforced structure for the protection of its contents.