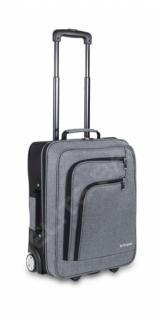

## HOVI'S EB00.016

Home calls trolley

This case counts with a resistant trolley structure that will allow the professional to move around the city with absolute comfort during his home calls, it is made of bitone polyester and fuses perfectly versatility and design.

## **Features**

Built-in trolley structure, telescopic handle and wheels.

- Upper handle and side handles for comfort.
- It has 5 removable compartments with transparent front, handle and internal dividers.
- Isothermal ampule with capacity for 43 ampoules.
- Modulable interior thanks to its velcro system.
- Two padded pockets on the front for personal items, documents, tablet, laptop, etc.
- · Zipper with padlock closure.
- Protective lugs on base and rear.
- Reinforced structure for the protection of its contents.

## **Technical data**

- **Measures:** 47 x 34 x 18 cm
- Capacity: 28,8 L
- Weight: 3.50 kg
- · Material: Bitono
- Colour: Grey
- Maximum recommended contents weight: 6 kg