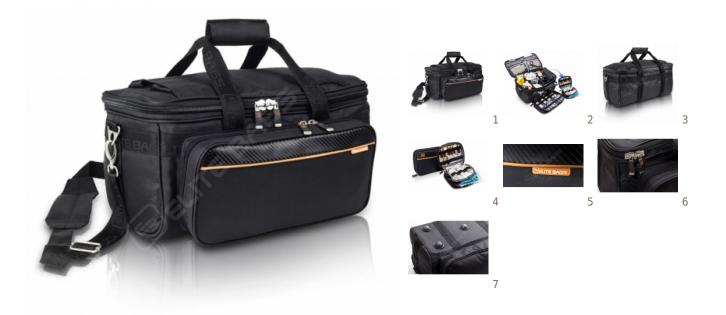

## 

Light bag conceived to perfectly organize the medical equipment. Because of its honeycomb storage system, it provides quick and easy access to all the supplies. This bag is also perfect for other purposes, such as physiotherapy or home care, due to its compact size and versatility.

|     |                                     | Features                            |                        | Тес                                   | hnical dat       | a                                       |  |
|-----|-------------------------------------|-------------------------------------|------------------------|---------------------------------------|------------------|-----------------------------------------|--|
| • L | ight, resistant an                  | d anti-slip material                | •                      | Measures: 40 x 21                     | x 25 cm          |                                         |  |
|     | ipper with padloc                   |                                     |                        | Capacity: 19,95 L                     |                  |                                         |  |
|     | added handle wit<br>Iidden backpack | h velcro fastener                   |                        | Weight: 0.95 L<br>Material: 600D Poly | wastar Washable  |                                         |  |
|     |                                     | rtment for 43 ampoule               |                        | Colour: Black                         | yester. washabit |                                         |  |
|     |                                     | or with detachable velo             |                        | Maximum recomm                        | nended conten    | <b>ts weight</b> : 3,5 k <mark>g</mark> |  |
|     | lat mesh pocket f                   |                                     |                        |                                       |                  |                                         |  |
|     | lat pocket for doc                  | cuments<br>er.[]2 large large pocke | ats with elastic hands |                                       |                  |                                         |  |
|     | nterior panel with                  |                                     | ts with elastic ballus |                                       |                  |                                         |  |
|     |                                     |                                     |                        |                                       |                  |                                         |  |
|     |                                     |                                     |                        |                                       |                  |                                         |  |
|     |                                     |                                     |                        |                                       |                  |                                         |  |
|     |                                     |                                     |                        |                                       |                  |                                         |  |
|     |                                     |                                     |                        |                                       |                  |                                         |  |
|     |                                     |                                     |                        |                                       |                  |                                         |  |
|     |                                     |                                     |                        |                                       |                  |                                         |  |
|     |                                     | wEBs                                | ites                   |                                       | socia            | ıl media                                |  |
|     |                                     | W LIDS                              |                        |                                       | Soch             |                                         |  |
| €∋  |                                     |                                     | EMERGENCY'S            | tee-uu                                | 26               | 🖘 Tube                                  |  |
|     |                                     |                                     |                        |                                       |                  |                                         |  |
|     |                                     |                                     |                        |                                       |                  |                                         |  |
|     |                                     |                                     |                        |                                       |                  |                                         |  |