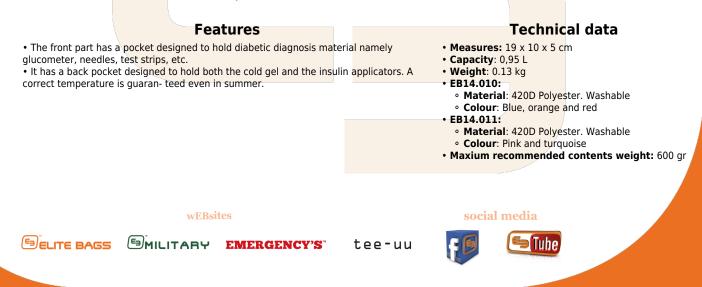

## DIA'S for children EB14.010 EB14.011

Isothermal bag for diabetic's kit

Isothermal bag designed for the smallest of the house to carry all the essential items for diabetes' treatment.

Its structure, with two cases, makes it easier to store and locate the measuring instruments (glucometer, test strips, needles) as well as the insulin pens, which will be placed in the isothermal case.