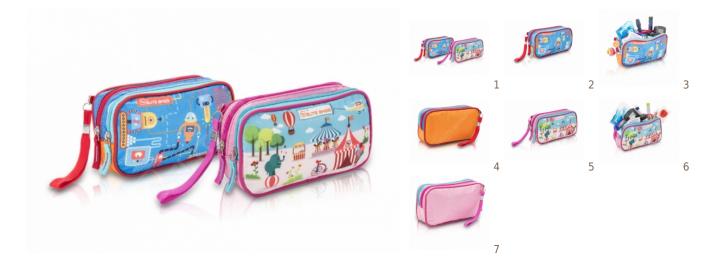

## DIA'S for children EB14.010 EB14.011

Isothermal bag for diabetic's kit

Isothermal bag designed for the smallest of the house to carry all the essential items for diabetes' treatment.

Its structure, with two cases, makes it easier to store and locate the measuring instruments (glucometer, test strips, needles) as well as the insulin pens, which will be placed in the isothermal case.

Available in: EB14.010 Robots | EB14.011 Circus

Pol. Ind. La Escandella, Calle Francia. Nave 6. E-03698 Agost (Alicante) SPAIN TEL(+34) 965 692 289 / (+34) 902 212 210. FAX(+34) 965 692 257 / **info@elitebags.e**s