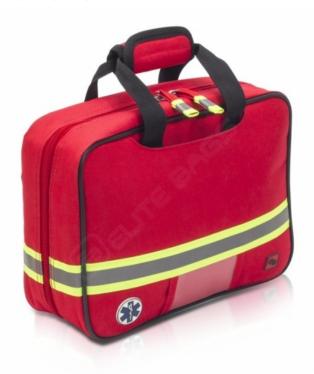

## PROBE'S EB02.002

High-capacity ampoule holder

It is a large isothermal ampoule holder that allows the user to carry a high number of ampoules and medicines. Thanks to its 4 detachable trays with identifying tags, the health professional will reduce the time of location and administration of the medicines, thus achieving a better patient assistance.

## **Features**

- Night/day reflective pullers (allows a quicker opening of the bag).
- Padded handle.
- · Cardholder on the front of the bag.
- Mesh side pockets & Isothermal material.
- 2 detachable trays full of different sizes elastic bands (on both sides) to carry up to 158 ampoules. As they are detachable, the trays can be placed in the fridge while not in use.
- Removable middle compartment with transparent window for syringes, rubber tourniquet, gauzes, etc.
- 4 mesh pockets on the sides to place the cold gels.

## **Technical data**

- **Measures**: 28 x 21 x 9 cm
- Capacity: 5,29 L
- · Weight: 0.65 kg
- Material: 600 D Polyester. Washable
- Colour: Red
- Maximum recommended contents

weight: 3,5 kg

wEBsites

social media