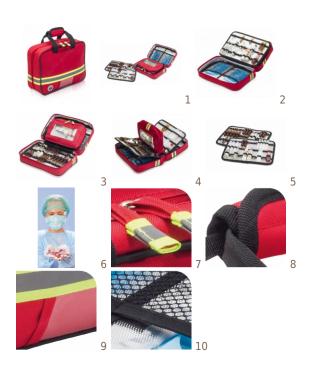

## PROBE'S EB02.002

High-capacity ampoule holder

It is a large isothermal ampoule holder that allows the user to carry a high number of ampoules and medicines. Thanks to its 4 detachable trays with identifying tags, the health professional will reduce the time of location and administration of the medicines, thus achieving a better patient assistance.

## **Features**

- Night/day reflective pullers (allows a quicker opening of the bag).
- Padded handle.
- · Cardholder on the front of the bag.
- Mesh side pockets & Isothermal material.
- 2 detachable trays full of different sizes elastic bands (on both sides) to carry up to 158 ampoules. As they are detachable, the trays can be placed in the fridge while not in use.
- Removable middle compartment with transparent window for syringes, rubber tourniquet, gauzes, etc.
- 4 mesh pockets on the sides to place the cold gels.