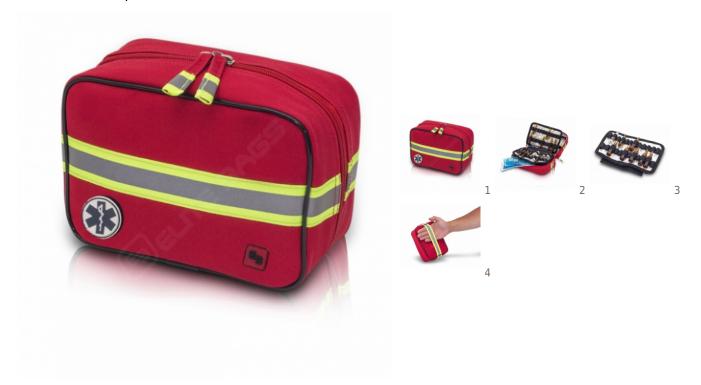

## **AMPOULE'S** EB02.029

Medium size ampoule holder

Medium size ampoule module, with a compact and optimized capacity. It includes 2 detachable padded trays with capacity of up to 84 ampoules of different sizes.

It has been designed so as it can be placed in any of the EMS bags of Elite Bags.

On the surface, there are reflective bands for easier identification. It includes a handle for easy use at work (health personnel can carry it by hand in EMS situations or in the hospital).

## **Features**

- Reflective bands · Handle for easy use at work
- Detachable trays
- It has 4 detachable isothermal trays which can hold up to 84 ampoules of different sizes:
- 36 units of 1,5 cm
- 27 units of 2 cm
- 14 units of 2,5 cm
- 4 units of 5 cm
- 3 units of 6,5 cm

## **Technical data**

- **Measures:** 20 x 14 x 9 cm
- Capacity: 5,29 L
- · Weight: 0.26 kg
- Material: 600D Polyester. Washable
- · Colour: Red
- Maximum recommended contents weight:

3,5 kg

wEBsites

social media